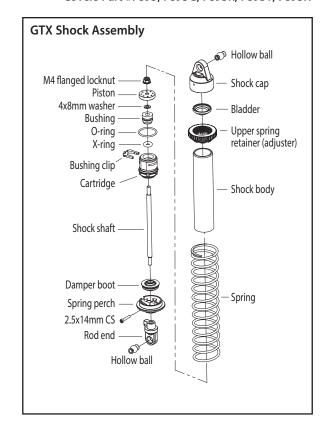

## **Replacement Parts**

7893X

| •     |                                                                                                                            |       |                                                                                                                     |
|-------|----------------------------------------------------------------------------------------------------------------------------|-------|---------------------------------------------------------------------------------------------------------------------|
| 7856  | Springs, shock (natural finish) (GTX) (1.346 rate, blue stripe) (2)                                                        | 7894  | Suspension arm, lower, black (1) (left, front or rear) (for use with #7895 X-Maxx® WideMaxx® suspension kit)        |
| 7892  | Suspension arms, upper, black (left or right, front or rear) (2) (for use with #7895 X-Maxx® WideMaxx® suspension kit)     | 7894G | Suspension arm, lower, green (1) (left, front or rear) (for use with #7895G X-Maxx® WideMaxx® suspension kit)       |
| 7892G | Suspension arms, upper, green (left or right, front or rear) (2) (for use with #7895G X-Maxx® WideMaxx® suspension         | 7894R | Suspension arm, lower, red (1) (left, front or rear) (for use with #7895R X-Maxx® WideMaxx® suspension kit)         |
| 7892R | kit) Suspension arms, upper, red (left or right, front or rear) (2)                                                        | 7894T | Suspension arm, lower, orange (1) (left, front or rear) (for use with #7895T X-Maxx® WideMaxx® suspension kit)      |
| 7892T | (for use with #7895R X-Maxx® WideMaxx® suspension kit) Suspension arms, upper, orange (left or right, front or rear)       | 7894X | Suspension arm, lower, blue (1) (left, front or rear) (for use with #7895X X-Maxx® WideMaxx® suspension kit)        |
| 7892X | (2) (for use with #7895T X-Maxx® WideMaxx® suspension kit) Suspension arms, upper, blue (left or right, front or rear) (2) | 7896  | Driveshaft, steel constant velocity (shaft only, 190.3mm) (1) (for use with #7895 X-Maxx® WideMaxx® suspension kit) |
| 7893  | (for use with #7895X X-Maxx® WideMaxx® suspension kit) Suspension arm, lower, black (1) (right, front or rear) (for use    | 7897  | Toe links, 202.5mm (187.5mm center to center) (black) (2) (for use with #7895 X-Maxx® WideMaxx® suspension kit)     |
| 7893G | with #7895 X-Maxx® WideMaxx® suspension kit) Suspension arm, lower, green (1) (right, front or rear) (for                  | 7897A | Toe links, front (TUBES black-anodized, 6061-T6 aluminum) (2) (for use with #7895 X-Maxx® WideMaxx® suspension kit) |
| 70750 | use with #7895G X-Maxx® WideMaxx® suspension kit)                                                                          | 7897G | •                                                                                                                   |
| 7893R | Suspension arm, lower, red (1) (right, front or rear) (for use with #7895R X-Maxx® WideMaxx® suspension kit)               | 70070 | (2) (for use with #7895G X-Maxx® WideMaxx® suspension kit)                                                          |
| 7893T | Suspension arm, lower, orange (1) (right, front or rear) (for use with #7895T X-Maxx® WideMaxx® suspension kit)            | 7897R | Toe links, front (TUBES red-anodized, 6061-T6 aluminum) (2) (for use with #7895R X-Maxx® WideMaxx® suspension kit)  |
|       |                                                                                                                            | 7897X | Toe links, front (TUBES blue-anodized, 6061-T6 aluminum) (2)                                                        |