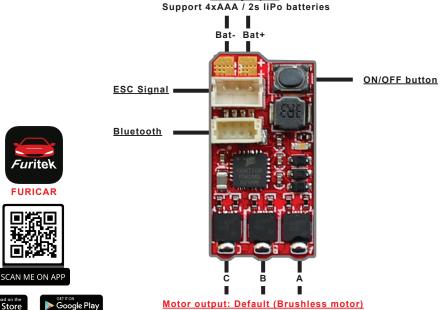

### Pinout:

Battery input:

### **Specifications:**

- Dimension (mm): 2 4(L)x12.4(W)
- Weight: about 2.1g
- Battery types: 4xAAA NiMH/2s liPo/ 2s LiOn
- Motor type: Sensorless Brushless DC / Brushed DC
- BEC output: 5.5V/1.5A - Constant Current : 20A - Burst Current : 40A - Waterproof: NO

#### Features:

- Support brushless DC and brushed DC motor (config via app, default is brushless)
- Designed for Micro Car 1/24, 1/27, 1/28 2WD or AWD or RWD
- 5.5V-1.5A Built-in BEC
- Mini size and light weight
- Super easy programming via App on Android and IOS
- Firmware update available (bluetooth module required)
- Real-time telemetry up to 10Hz
- Support 4xAAA/ 2s liPo battieres with automatic battery type recognition capability
- Professional parameter setup for many race tracks
- 3 running modes suitable for different types of RC cars