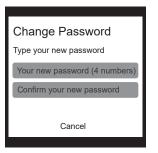

Throttle

- Step 3: Please Click "Change Password" menu, a new window pops up, type your new password and then click "OK"