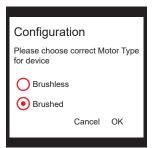

## \*DEFAULT configuration is Brushless motor, if you use BRUSHED motor, please configure it as below:

- Step 1: Please make sure to plug your battery to esc and open FURICAR app on android or IOS device
- Step 2: Please Click the Setting icon (see picture)

- Step 3: Please click "Motor Type" menu, a new window pops up, select "Brushless" or "Brushed" and then click "OK"