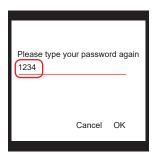

### Bluetooth:

- Default password to connect via Bluetooth "1234"

0 50 100

- \*Change password:
- Step 1: Please make sure to plug your battery to esc and open FURICAR app on android or IOS device
- Step 2: Please Click the Setting icon (see picture)

Throttle

- Step 3: Please Click "Change Password" menu, a new window pops up, type your new password and then click "OK"