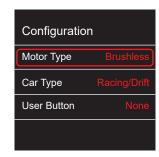

## \*DEFAULT configuration is Brushless motor, if you use BRUSHED motor, please configure it as below:

- Step 1: Please make sure to plug your battery to esc and open FURICAR app on android or IOS device
- Step 2: Please Click the Setting icon (see picture)

- Step 3: Please click "Motor Type" menu, a new window pops up, select "Brushless" or "Brushed" and then click "OK"