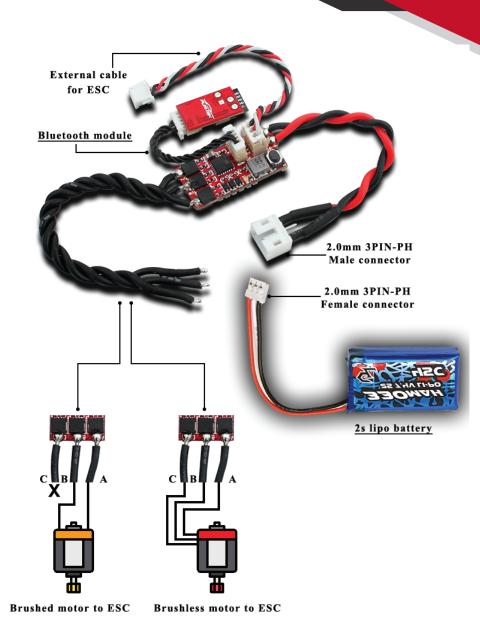

### Pinout:

Battery input:

### Connect Brushed/Brushless motor to ESC:

Brushed motor to ESC

**Brushless motor to ESC** 