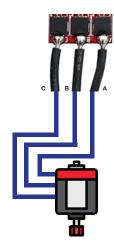

### Connect Brushed/Brushless motor to ESC:

Brushed motor to ESC

**Brushless motor to ESC** 