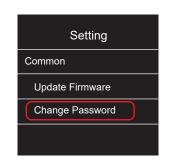

### Bluetooth:

- Default password to connect via Bluetooth "1234"

0 50 100

- \*Change password:
- Step 1: Please make sure to plug your battery to esc and open FURICAR app on android or IOS device
- Step 2: Please Click the Setting icon (see picture)

Throttle

- Step 3: Please Click "Change Password" menu, a new window pops up, type your new password and then click "OK"