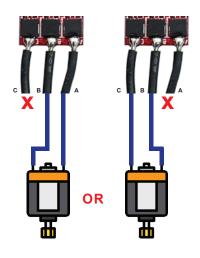

### Connect Brushed/Brushless motor to ESC:

Brushed motor to ESC

**Brushless motor to ESC** 