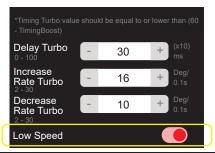

### Low speed:

- Step 1: Please make sure to plug your battery to esc and open FURICAR app on android or IOS device
- Step 2: Please click "MENU" and click "Advance"
- Step 3: Please Click "Low Speed" to select ON/OFF