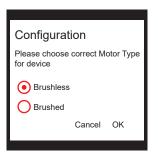

## \*DEFAULT configuration is Brushless motor, if you use BRUSHED motor, please configure it as below:

- Step 1: Please make sure to plug your battery to esc and open FURICAR app on android or IOS device
- Step 2: Please Click the Setting icon (see picture)

- Step 3: Please click "Motor Type" menu, a new window pops up, select "Brushless" or "Brushed" and then click "OK"