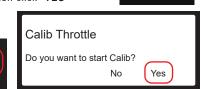

### .Calibrattion via App: (Your esc need a Bluetooth to communicate with app)

- Step 1: Please make sure to plug your battery to esc and open FURICAR app on android or IOS device
- Step 2: Please click "MENU" and click "THROTTLE"
- Step 3: Please click "CALIB" and then click "YES"

\*Follow intructions on the app screen till fishnish calibration

CALIB